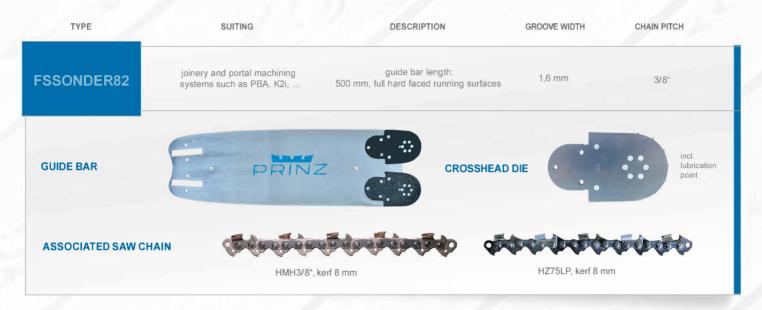

# **CUTTING EQUIPMENTS**

FOR JOINERY AND PORTAL MACHINING SYSTEMS

## SPECIAL ACCESSORIES FOR JOINER

### **CUTTING EQUIPMENTS**







## Y AND PORTAL MACHINING SYSTEMS



#### **PRINZ SERVICE FEATURES**

PRINZ is your specialist when it comes to professional maintenance and care of your chains and guide bars. We offer you precise chain saw sharpening and professional repair of worn guide bars as a service.





#### RIVETING AND UNRIVETING DEVICE

for a quick and easy chain repair • suitable for chipper and scraper chains

#### **JOLLY CHAIN SHARPENER**

the perfect chain sharpener for professional use • easy to use, manual sharpening

· exact sharpening for enhanced life span of your chains

#### PRINZ SPECIAL SAW-CHAIN OIL

obtainable in 100 and 150 viscosities • for optimal protection of your bars and chains

outstanding lubricating and adhesive power
by using PRINZ special saw-chain oil,
you achieve the highest