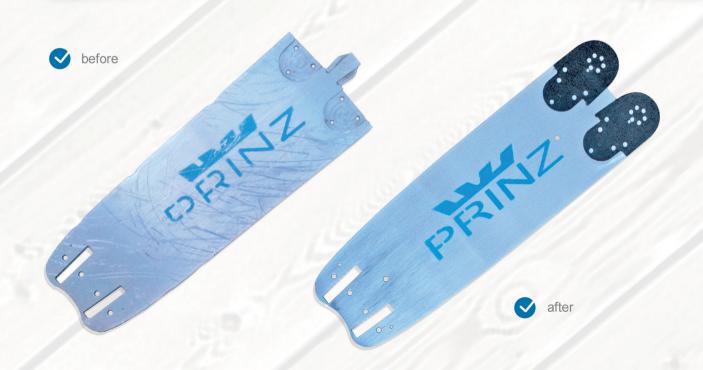

#### PRINZ PEG EQUALIZING DEVICE

PRINZ PEG is best suited for the optimal repair and maintenance of all guide bars. With the PEG, you extend your cutting equipments' service lives in a simple way. The guide bar's running surfaces are corrected and burr formation is ground off.